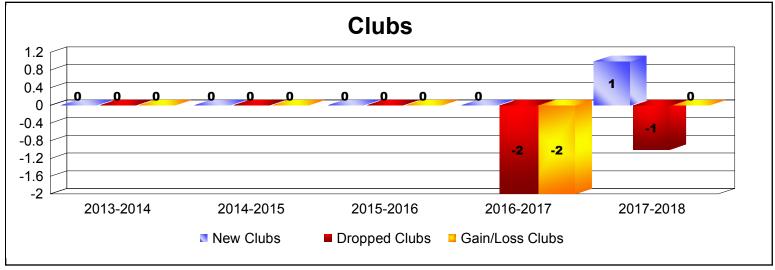

District 9 NE As of June 2018 Cumulative

| Year      | New<br>Clubs | Dropped<br>Clubs | Gain/<br>Loss<br>Clubs | New<br>Members | Charter<br>Members | Reinstate<br>Members | Transfer<br>Members | Total<br>Member<br>Added | Total<br>Members<br>Dropped | Gain/<br>Loss<br>Members |
|-----------|--------------|------------------|------------------------|----------------|--------------------|----------------------|---------------------|--------------------------|-----------------------------|--------------------------|
| 2013-2014 | 0            | 0                | 0                      | 90             | 2                  | 3                    | 2                   | 97                       | -98                         | -1                       |
| 2014-2015 | 0            | 0                | 0                      | 96             | 0                  | 1                    | 4                   | 101                      | -115                        | -14                      |
| 2015-2016 | 0            | 0                | 0                      | 113            | 1                  | 3                    | 5                   | 122                      | -152                        | -30                      |
| 2016-2017 | 0            | -2               | -2                     | 102            | 0                  | 4                    | 2                   | 108                      | -170                        | -62                      |
| 2017-2018 | 1            | -1               | 0                      | 126            | 26                 | 7                    | 5                   | 164                      | -129                        | 35                       |
| Average   | 0            | -1               | 0                      | 105            | 6                  | 4                    | 4                   | 118                      | -133                        | -14                      |