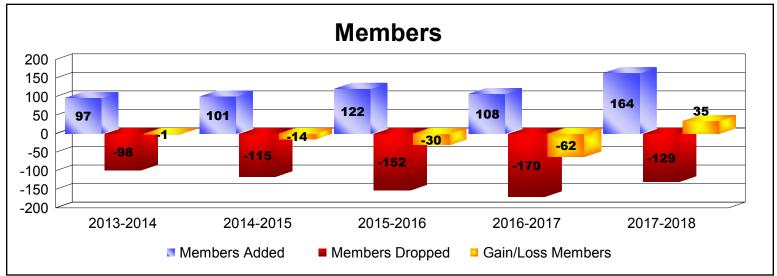

District 9 NE As of June 2018 Cumulative

| Year      | New<br>Clubs | Dropped<br>Clubs | Gain/<br>Loss<br>Clubs | New<br>Members | Charter<br>Members | Reinstate<br>Members | Transfer<br>Members | Total<br>Member<br>Added | Total<br>Members<br>Dropped | Gain/<br>Loss<br>Members |
|-----------|--------------|------------------|------------------------|----------------|--------------------|----------------------|---------------------|--------------------------|-----------------------------|--------------------------|
| 2013-2014 | 0            | 0                | 0                      | 90             | 2                  | 3                    | 2                   | 97                       | -98                         | -1                       |
| 2014-2015 | 0            | 0                | 0                      | 96             | 0                  | 1                    | 4                   | 101                      | -115                        | -14                      |
| 2015-2016 | 0            | 0                | 0                      | 113            | 1                  | 3                    | 5                   | 122                      | -152                        | -30                      |
| 2016-2017 | 0            | -2               | -2                     | 102            | 0                  | 4                    | 2                   | 108                      | -170                        | -62                      |
| 2017-2018 | 1            | -1               | 0                      | 126            | 26                 | 7                    | 5                   | 164                      | -129                        | 35                       |
| Average   | 0            | -1               | 0                      | 105            | 6                  | 4                    | 4                   | 118                      | -133                        | -14                      |